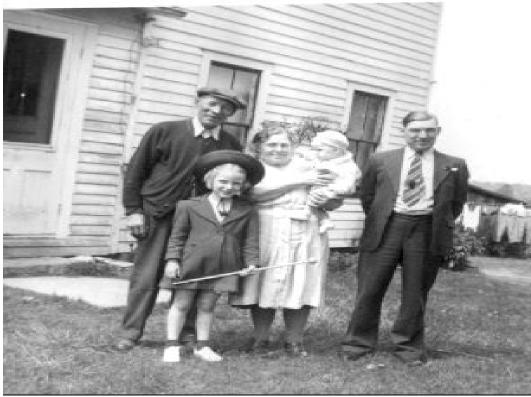

Press Alt+Tab and switch to Paint Shop Pro 2022. Select *Edit, Paste as New Image* [or press Ctrl+Insert].

Image 1: Fall Grass

Image 2: Windmill

Image 3: Display Case

Image 4: Fall Street

Image 5: Family Group