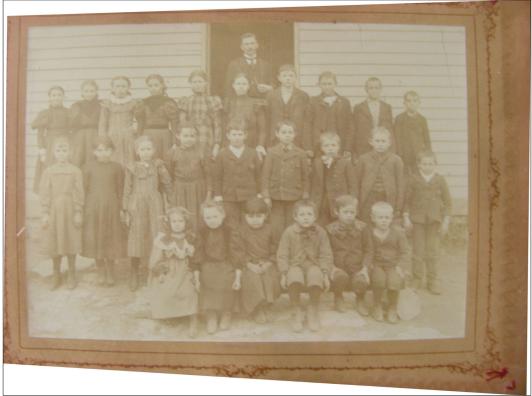

Image 6: Windmill 2

Image 7: Photo Scan-1

Image 8: Fencers

Image 9: Fall Trees

'Colorful personality' Top entries in an amateur photo contest conducted by the Eau Claire Press Co. are published in today's Weekend/Features section. Corrine Windus-Howard of 3220 Essex St., earned one of the top local prizes for this photo she calls 'Oliver's Valkommen." Pictured is Oliver Nasman of Kane, Pa.,