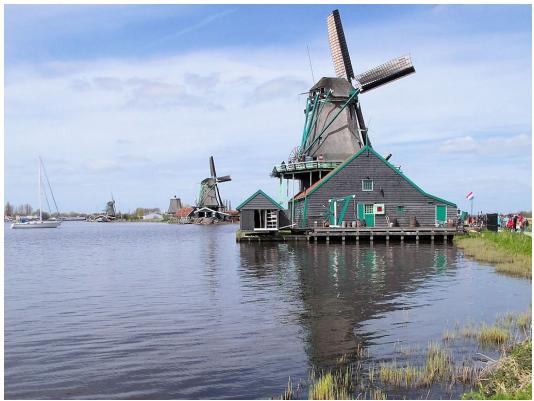

Image 6: Windmill 2

Image 7: Photo Scan-1

Image 8: Fencers

Image 9: Fall Trees

'Colorful personality' Top entries in an amateur photo contest conducted by the Eau Claire Press Co. are published in today's Weekend/Features section. Corrine Windus-Howard of 3220 Essex St., earned one of the top local prizes for this photo she calls 'Oliver's Valkommen." Pictured is Oliver Nasman of Kane, Pa.,