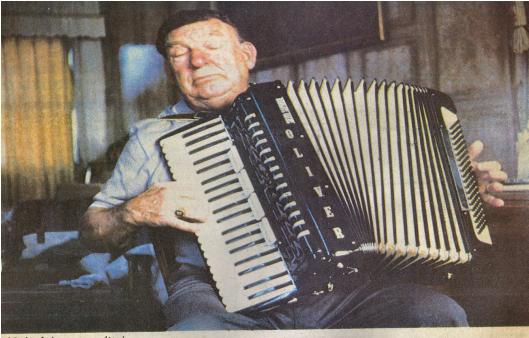

Image 6: Windmill 2

Image 7: Photo Scan-1

Image 8: Fencers

Image 9: Fall Trees

'Colorful personality' Top entries in an amateur photo contest conducted by the Eau Claire Press Co. are published in today's Weekend/Features section. Corrine Windus-Howard of 3220 Essex St., earned one of the top local prizes for this photo she calls 'Oliver's Valkommen." Pictured is Oliver Nasman of Kane, Pa.,

playing an accordian at his winter home in Largo, Fla. "He is a member of the Swedish Club there and generously entertains whenever asked," Windus-Howard said of her subject. "He was my host during a March trip to Florida. He is a very colorful personality." The photo was taken with a Yashica GSN Electro 35 camera using Kodachrome 64 s film. Windus-Howard won 11 ribbons photo judging at the Northern Wisco State Fair, and one of her photos selected for display at the Annual State Exhibition and Conference at Madison.

Image 10: Oliver

Image 11: Lucille

Image 12: Old Photo

Image 13: Annie

Image 14: Clouds

Image 15: Tulips

Image 16: Butterfly

Image 17: Challenge